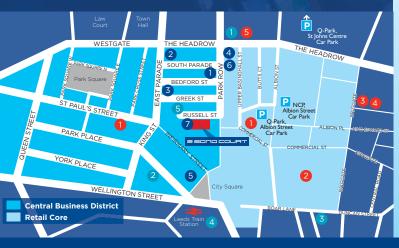

## LOCATION

2 Bond Court is located in the heart of Leeds' office district, providing excellent access to the local transport hubs and a wide range of amenities including restaurants, cafes, hotels and delis. Bond Court itself has been recently remodelled and provides a pleasant pedestrianised public open space. Bond Court also forms the gateway between the traditional office core and the city's main retail quarter adjacent.

### KEY LOCAL AMENITIES

- 1 Tesco
- 2 Trinity Leeds
- 3 Harvey Nichols
- 4 Victoria Quarter
- 5 The Light

# BARS, CAFES & RESTAURANTS

- 1 Sukhothai
- 2 San Carlo
- 3 All Bar One
- 4 Gaucho Leeds
- 5 Restaurant Bar & Grill
- 6 Caffé Nero
- 7 La Bottega

#### **HOTELS**

- 1 Radisson
- 2 Quebecs
- 3 Marriott
- 4 The Queens
- **5** Dakota